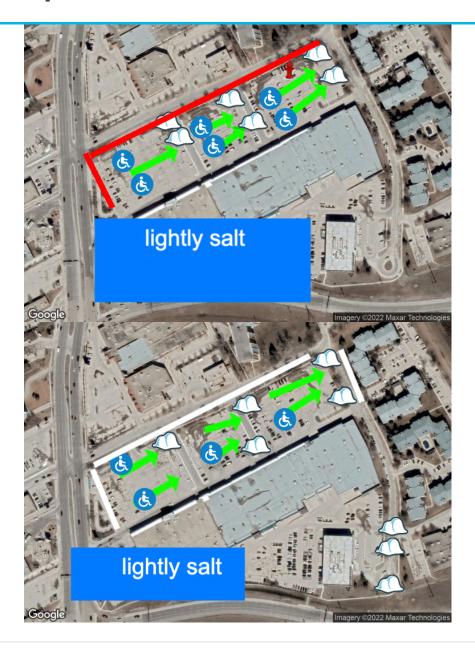

---------------------------|---------------------|
| Bulk Salt                     | Monthly             |
| Cart Corrals                  | Per Visit           |
| End of Snow Season Inspection | Per Visit           |
| Landscape Service             | Per Visit (CAD\$    |
| 4-6" Plow                     | Per Visit (CAD\$    |
| 1-3" Plow                     | Per Visit (CAD\$    |
| Site Inspection               | Per Visit           |
| Pre-Season Inspection         | Per Visit           |
| testing services 2            | Per Visit           |
| 1-4" Plow                     | Per Visit (CAD\$    |

Sub-Contractor Default Rate Monthly Per Visit N/A Per Visit (CAD\$\00) Per Visit (CAD\$\00) Per Visit (CAD\$\00) Per Visit N/A N/A N/A







## **Sites Export**





## **Sites Export**