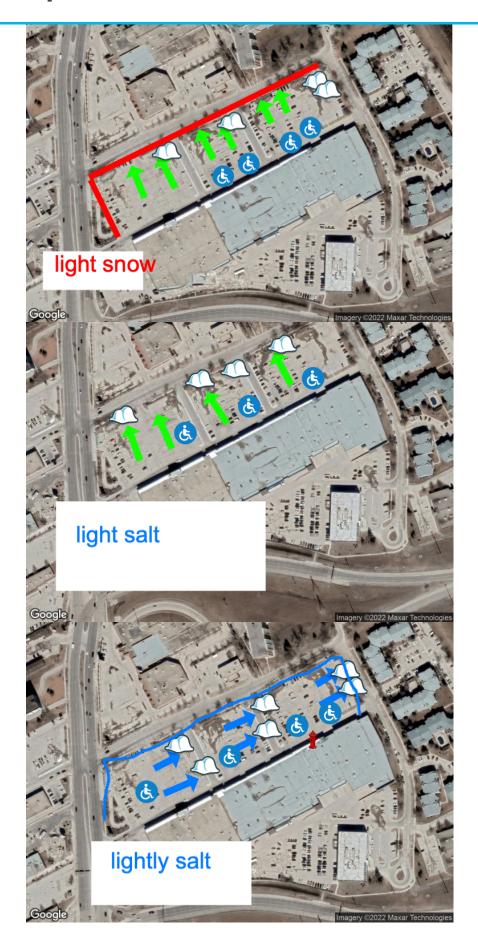

ient Default Rate |
|-------------------------------|---------------------|
| Bulk Salt                     | Monthly             |
| Cart Corrals                  | Per Visit           |
| End of Snow Season Inspection | Per Visit           |
| Landscape Service             | Per Visit (CAD\$    |
| 4-6" Plow                     | Per Visit (CAD\$    |
| 1-3" Plow                     | Per Visit (CAD\$    |
| Site Inspection               | Per Visit           |
| Pre-Season Inspection         | Per Visit           |
| testing services 2            | Per Visit           |
| 1-4" Plow                     | Per Visit (CAD\$    |

Sub-Contractor Default Rate Monthly Per Visit N/A Per Visit (CAD\$\00) Per Visit (CAD\$\00) Per Visit (CAD\$\00) Per Visit N/A N/A N/A







## **Sites Export**





## **Sites Export**